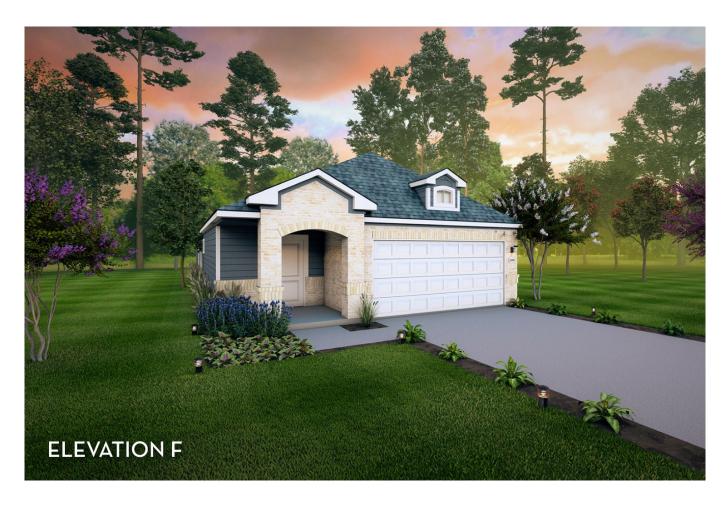

## **DESCRIPTION OF 1539 WINDROSE BEND ANGLETON, TEXAS 77515**

The charming, one-story Maple home is packed with all the essentials.. No matter what stage of life you are in, this floor plan is for you. Entering your new home, you are greeted by a foyer area attached to your convenient powder bathroom, a storage closet and access to your spacious two-car garage. Down the long hallway is your inviting formal dining room - perfect for hosting dinner parties or having your whole family over for the holidays. Entertaining is made comfortable with the adjoined kitchen, breakfast and family room. Leading to your kitchen is your walkin utility room next to your oversized walk-in pantry! Your kitchen and combined breakfast area boasts provides optimal convenience with a ton of space and features sleek granite countertops, flat-panel birch cabinets, designer light fixtures and a kitchen island with a built-in stainless steel sink! Never miss out on the action with your open-concept family room that faces the kitchen and breakfast areas. Your family room also grants you access to your optional covered patio ideal for those who want to embrace the outdoors. When it is time to relax, head over to your roomy master suite including a large walk-in closet, cultured marble countertops, and a generously-sized master super shower! The secondary and third bedrooms can be found right off the family room, with the full secondary bath residing in between the two. CastleRock takes pride in building quality homes with exclusive energy-efficient features keeping you and your family in mind. That's why we offer features like low E3 windows, third-party inspected insulation, and lighting that reduces heat throughout the home, therefore providing the ultimate comfort you are looking for in your new home. With the favorable options and energy-efficient features included in the Magnolia home, you and your family will cherish your new home for years to come. Trust us when we say you cannot go wrong with this plan!