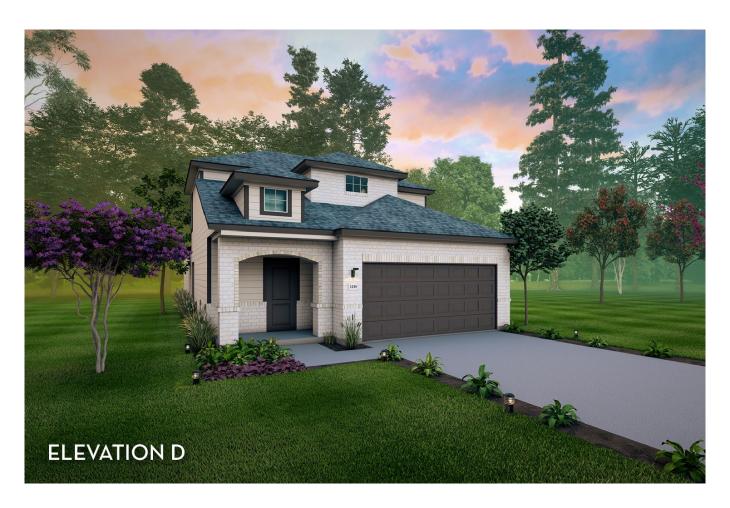

## **DESCRIPTION OF 1547 WINDROSE BEND ANGLETON, TEXAS 77515**

The uniquely-designed, two-story Mesquite floor plan holds three bedrooms and two-and a half bathrooms, the perfect home for most any lifestyle.. Upon entering your new Mesquite home, you will discover your convenient entry closet, the downstairs powder room, and access to your two-car garage. Following down the foyer, you are met by your spacious family room and stairway access to the second floor. Your walk-in utility room and kitchen opens up to the family room, while the formal dining area is ideal for hosting dinners with the entire family, fully