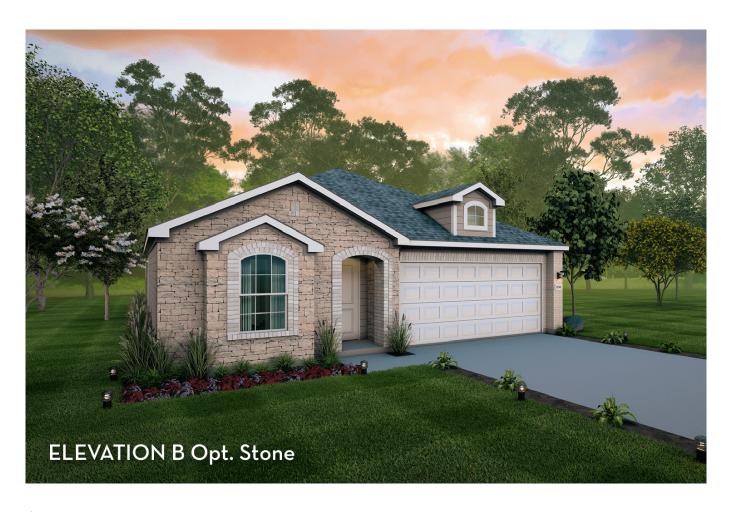

## April 19, 2025

\$316,992

| 1     | 3    | 2     | 2          | <b>1772</b> |
|-------|------|-------|------------|-------------|
| Story | Beds | Baths | Car Garage | Sq Ft       |
| Story | Beas | Baths | Car Garage | Sq Ft       |