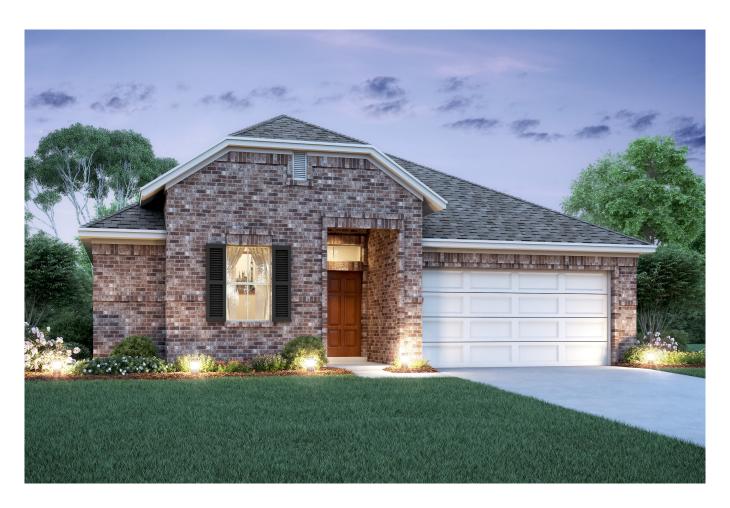

## September 07, 2024

\$306,990

| 1     | <b>4</b> | 2.5   | 2          | <b>2244</b> Sq Ft |
|-------|----------|-------|------------|-------------------|
| Story | Beds     | Baths | Car Garage |                   |
| · ·   |          |       |            | ·                 |

## **DESCRIPTION OF 1926 PARKS EDGE LANE ANGLETON, TEXAS 77515**

Impressive great room for entertaining friends and family. Beautiful kitchen with abundant cabinetry & sprawling island. Open airy dining area with access to covered patio. Charming owner's suite & luxury bath with dual sinks & spa soaker tub. Bedroom 4 in lieu of home office. Gorgeous covered patio for relaxing outdoors. Attached 2-car garage.